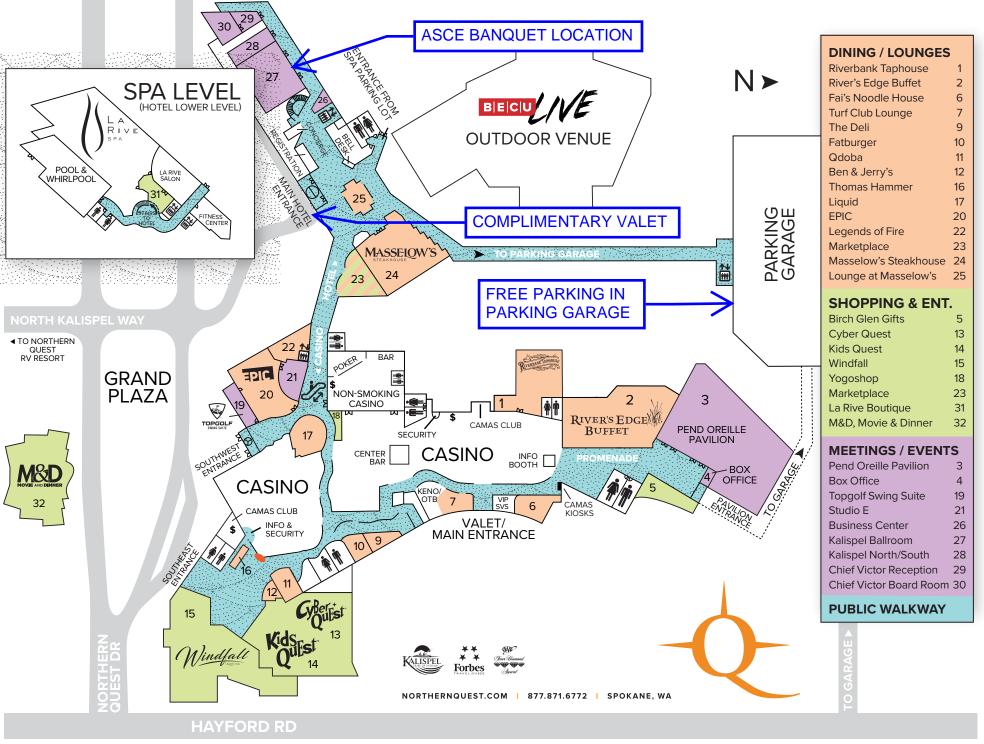

## **NORTHERN QUEST RESORT & CASINO**

THE BANQUET WILL BE HELD IN THE KALISPEL BALLROOM, SEE NEXT PAGE FOR LOCATION ON MAP.
CHECK-IN AT 6 WITH PROGRAM STARTING AT 6:30