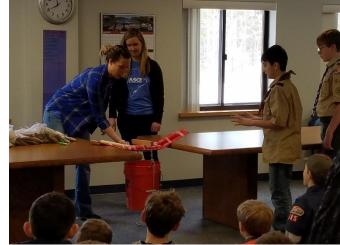

# Ski Day Recap!

The 4<sup>th</sup> Annual ASCE Ski Day with the Student Chapter took place February 23 at Sugarloaf. A group of 22 ASCE members, students, family and friends met for a day on the slopes. We were fortunate to have a bluebird day and no wind – the nicest day at Sugarloaf yet this year! We met up for a lunch of nachos, salad, chicken fingers and pizza at the Sugarloaf Inn and played "So You Think You Know Maine" Trivia. Congratulations to our winning team – Katy Bouchard, Erin Brewer and Eric Labelle. We hope that more people can join us next year!