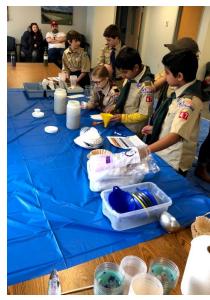

You can also call if you have any questions: 207-817-5485

ASCE Engineers helping students test bridge designs