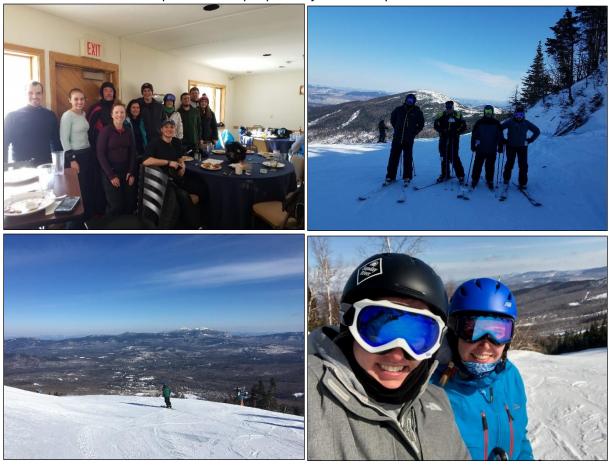

# Ski Day Recap!

The 4<sup>th</sup> Annual ASCE Ski Day with the Student Chapter took place February 23 at Sugarloaf. A group of 22 ASCE members, students, family and friends met for a day on the slopes. We were fortunate to have a bluebird day and no wind – the nicest day at Sugarloaf yet this year! We met up for a lunch of nachos, salad, chicken fingers and pizza at the Sugarloaf Inn and played "So You Think You Know Maine" Trivia. Congratulations to our winning team – Katy Bouchard, Erin Brewer and Eric Labelle. We hope that more people can join us next year!