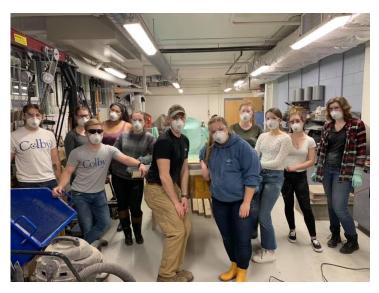

# **UMaine Student Chapter Update**

P3: Practitioner Presentations & Pizza is chugging along for our Spring 2019 semester.

- February 6: Craig Coolidge from Summit Geoengineering Services spoke about typical geotechnical practices in New England, including in what situations certain equipment might be used.
- February 20: Wayne Emmington from the Federal Highway Administration spoke on the role civil engineers have in public safety.

# We are seeking 6 additional practitioner speakers to finish out this semester.

These presentations are a great way for our student members looking for summer internships and full time positions to relate course content to the broader profession, and network. Please contact Alden Burns (alden.burns@maine.edu) to inquire about getting on the schedule.

#### Social Events:

Each month we like to schedule social events to hang out and network with our professors and fellow civil engineering students. We held CIE 1000 (pizza and beverages for all!) at Pats Pizza on February 1, Bowling Night at the Old Town Bowling Alley on February 22, and joined the Maine Section for Ski Day at Sugarloaf on February 23. We often post our events on the UMaine ASCE Facebook Page, so please look us up and join us anytime you're in the area!