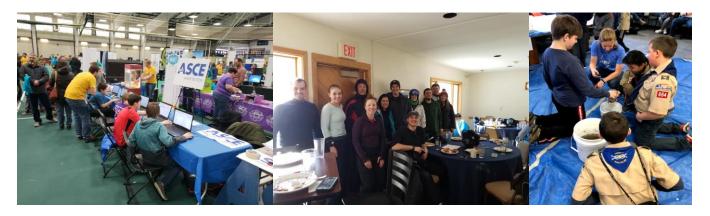

# **President's Message**

I want to apologize for the last-minute cancelation of our February Meeting. The presenter had another commitment and was not able to attend. Hopefully we can get him rescheduled for another meeting. That said this past month was a great and we had lot going on here in Maine. We ended January by sending five members to Orlando for the Multi Region Leadership Conference. This conference gives the leadership of Maine ASCE the opportunity to meet with other sections and to learn from them. In February we had Badge Day and the Ski Day with the UMaine Student Chapter. Both events were a success despite having to reschedule the ski day due to severe winds. We ended things this past weekend with the engineering Expo at the University of Southern Maine. I want to thank all the volunteers that helped with both the Badge Day and the Engineering Expo. It's amazing to get to interact with the kids at these events and without the continued support of our volunteers it would not be possible.

# **Call for Volunteers!**

Calling all Professional Engineers! The Maine Section is looking for engineers who would like to judge student capstone project posters and presentations at the University of Maine Senior Gala. This year, the Gala will be held on Monday, April 29 with judging from 4:30 to 6pm. Judges will need to arrive by 4:15 in order to begin promptly at 4:30. If you are interested and can help with this event, please email Esther Bizier (esther@mainlanddci.com). This is a great way to meet students and show them the value of continued involvement in Maine ASCE – hope to see you there!

# 2019 Senior Capstone Project Gallery & Presentation

When: Monday, April 29, 2019 from 4:30pm to 8pm

Where: Wells Conference Center, University of Maine in Orono

What: The senior civil engineering students will be displaying their capstone posters during the social hour. Each of the capstone teams will present their posters to a team of judges while competing for the coveted Gala Cup and cash prizes. This is your chance to see what the seniors have learned over the past four years at the University of Maine. After judging is complete, dinner will be served and the raffle will be drawn.