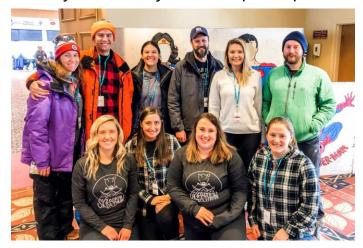

#### Ski A Thon Recap!

Our two ASCE teams combined raised **over \$4,000** for Maine Adaptive Sports and Recreation! Thank you to everyone who participated and donated!

The American Society of Civil Engineers
Maine Section Presents: