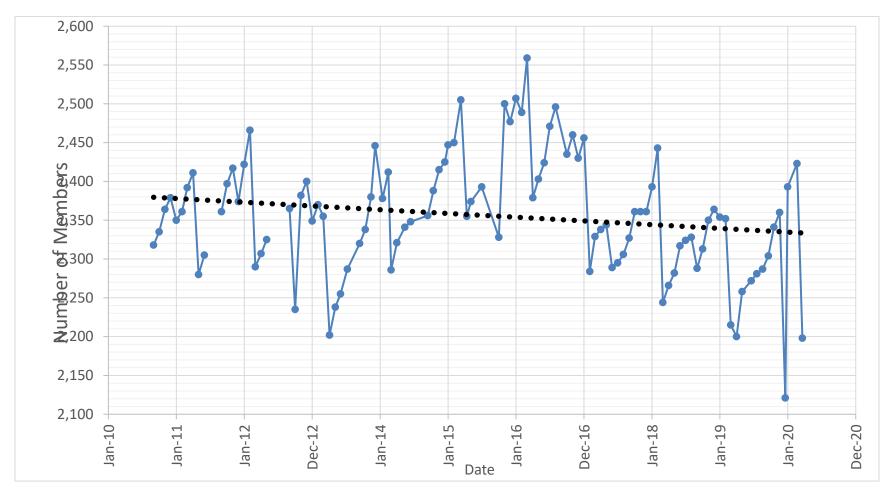

• Membership Report

Homero

- No report this month. Homero is not present for discussion.
- Discussion: no discussion
- **ACTION ITEM:** none
- Standing Committees

Mike

- No report this month. Mike is not present for discussion.
- O Discussion: no discussion
- o **ACTION ITEM:** none
- Branch Report