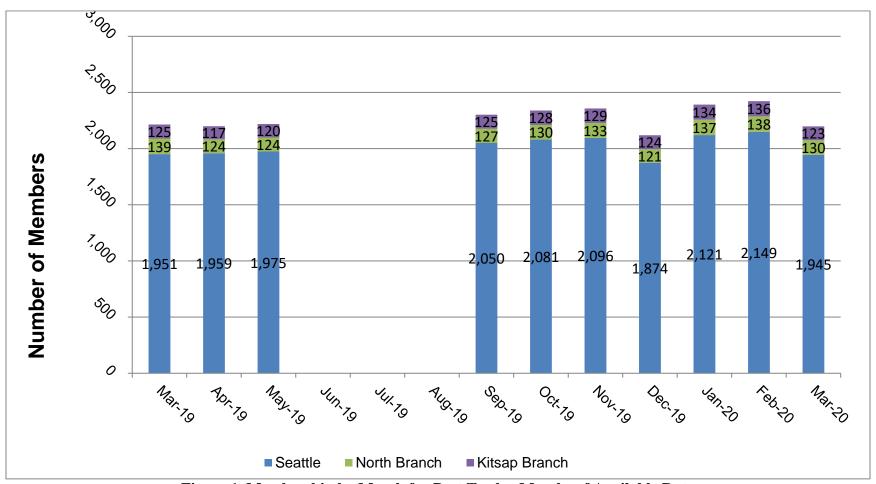

• Membership Report

Homero

- No report this month. Homero is not present for discussion.
- Discussion: no discussion
- **ACTION ITEM:** none
- Standing Committees

Mike

- No report this month. Mike is not present for discussion.
- O Discussion: no discussion
- o **ACTION ITEM:** none
- Branch Report