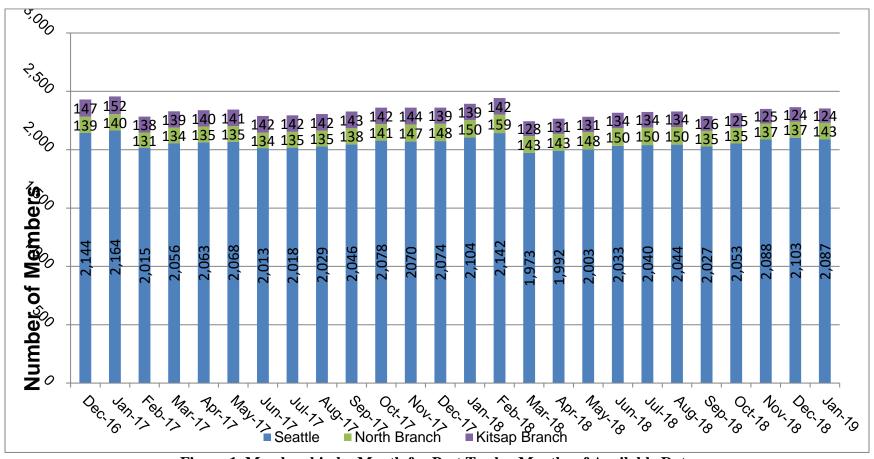

|
| Alex       | Roderick    |
| Pak        | Kong        |
| Debra      | Tseng       |
|            |             |
|            |             |
|            |             |
|            |             |
|            |             |

# Membership

At the end of August, the Seattle Section and Branches has 2,354 members (Seattle 2,087, North Branch 143, and Kitsap Branch 124). There are 462 YMF members now. *Figure 1* illustrates the breakout of Seattle Section membership by Section and Branch. *Table 2* shows a breakdown of members per Branch for the past 12 months of available data. *Figure 2* illustrates Seattle Section membership trends since 2010.

The membership database received from ASCE headquarters was found to have no duplicates this month.



HENRY HASELTON - JANUARY 2019



Figure 1. Membership by Month for Past Twelve Months of Available Data



HENRY HASELTON – JANUARY 2019

 Table 2. Membership Detail for Past Twelve Months of Available Data

| Date           | Aug-18 | Sep-18 | Oct-18 | Nov-18 | Dec-18 | Jan-19 |
|----------------|--------|--------|--------|--------|--------|--------|
| Seattle        | 2,044  | 2,027  | 2,053  | 2,088  | 2,103  | 2,087  |
| BoeingBranch   | 0      | 0      | 0      | 0      | 0      | 0      |
| North Branch   | 150    | 135    | 135    | 137    | 137    | 143    |
| Kitsap Branch  | 134    | 126    | 125    | 125    | 124    | 124    |
| Total          | 2,328  | 2,288  | 2,313  | 2,350  | 2,364  | 2,354  |
| Month to Month | 4      | -40    | 25     | 37     | 14     | -10    |
| Year to Year   | 22     | -39    | -4