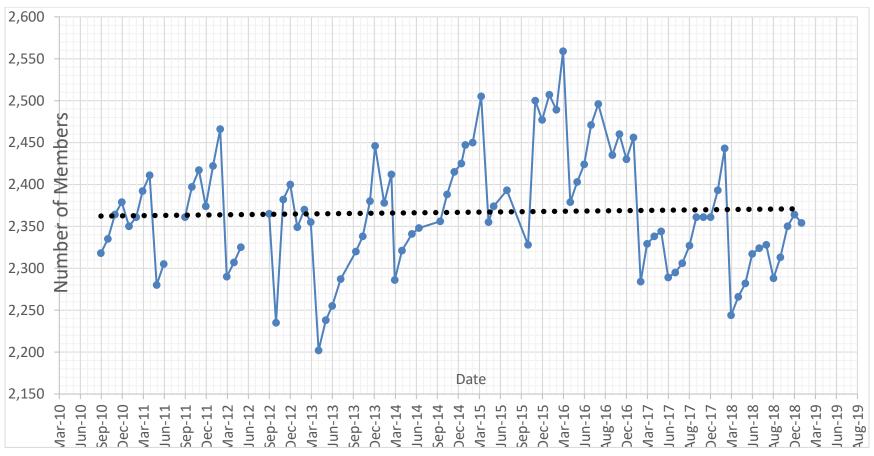

-11    | 3      | -39    |

| Date           | Feb-18 | Mar-18 | Apr-18 | May-18 | Jun-18 | Jul-18 | Jun-18 |
|----------------|--------|--------|--------|--------|--------|--------|--------|
| Seattle        | 2,142  | 1,973  | 1,992  | 2,003  | 2,033  | 2,040  | 2,033  |
| Boeing Branch  | 0      | 0      | 0      | 0      | 0      | 0      | 0      |
| North Branch   | 159    | 143    | 143    | 148    | 150    | 150    | 150    |
| Kitsap Branch  | 142    | 128    | 131    | 131    | 134    | 134    | 134    |
| Total          | 2,443  | 2,244  | 2,266  | 2,282  | 2,317  | 2,324  | 2,317  |
| Month to Month | 50     | -199   | 22     | 14     | 35     | 7      | 35     |
| Year to Year   | 105    | -100   | 99     | -62    | 28     | 29     | 28     |



HENRY HASELTON - JANUARY 2019



Figure 2. Membership since 2010

# ASCE SEATTLE SECTION – FEBRUARY 2019 BRANCH REPORT by Tony Nguyen, M. ASCE

# North Branch-Dawn Greenwood-Dawn Greenwood

# **Highlights**

- North Branch January Membership Meeting Recap
  - The North Branch met last night (Jan 16) at The Trumpeter House in Mount Vernon. We had 13 people in attendance, two of which were guests of members. Jay Chennault of Associated Earth Sciences presented on water rights in Whatcom and Skagit counties. Our meeting ran long due to questions from members.
- December Officer Meeting Recap
  - O In December we had an officer meeting with Past President Erik Anderson, Secretary/Treasurer Zach Brown, and me. Zach is new to ASCE leadership and asked many good questions. We are looking forward to the year. We are planning an