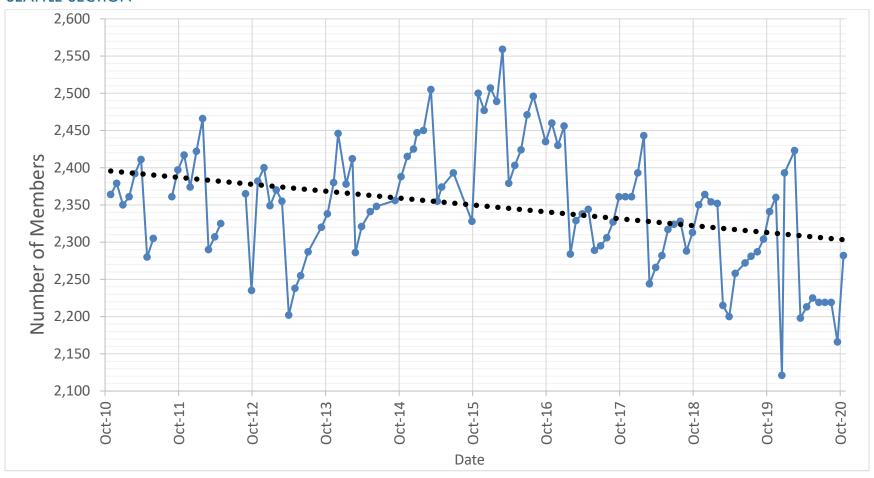

Don

- o See attached.
- O Discussion:
  - We did not get enough participants in the membership survey that went out recently. Don will plan to send out another survey, and will attempt using email and social media to get more attention.
  - To allow people to re-share posts on LinkedIn, surveys and similar items need to be posted on people's personal accounts (not the ASCE business account).
- o ACTION ITEM: none
- Standing Committees