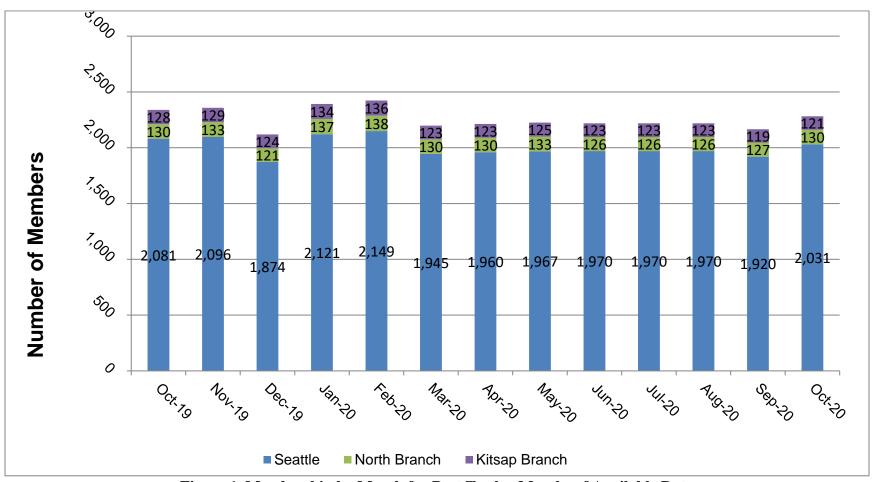

Don

- o See attached.
- O Discussion:
  - We did not get enough participants in the membership survey that went out recently. Don will plan to send out another survey, and will attempt using email and social media to get more attention.
  - To allow people to re-share posts on LinkedIn, surveys and similar items need to be posted on people's personal accounts (not the ASCE business account).
- o ACTION ITEM: none
- Standing Committees