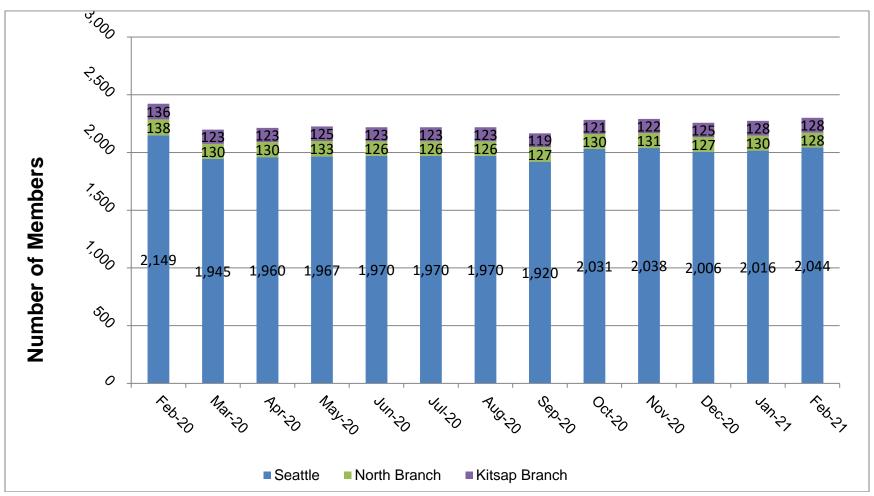

Membership Report

Don

- See attached.
- o Discussion:
  - MOTION to increase our donation to Pacific Science Center from matching funds for \$340 to include a separate donation and bring our total donation to \$1000: Homero motions, Henry seconds. Discussion on "doing what we said we'd do re: matching funds" vs "supporting a good local cause with a total donation of \$1000". Approved (4 yay, 3 nay).
- ACTION ITEM: Katie to coordinate with Elyssa to send a check of \$1000 (for matching donations + ASCE Seattle Section additional donation) to the Pacific Science Center from the Engineering Week fundraiser.
- ACTION ITEM: Don will reach out to Madison to announce our donation to PSC (delineate between matching funds and independent ASCE Seattle Section donation.