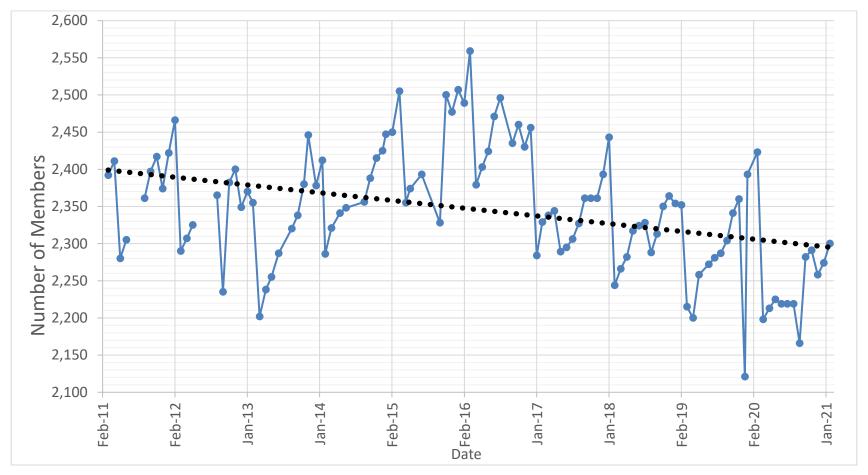

Membership Report

Don

- See attached.
- o Discussion:
  - MOTION to increase our donation to Pacific Science Center from matching funds for \$340 to include a separate donation and bring our total donation to \$1000: Homero motions, Henry seconds. Discussion on "doing what we said we'd do re: matching funds" vs "supporting a good local cause with a total donation of \$1000". Approved (4 yay, 3 nay).
- ACTION ITEM: Katie to coordinate with Elyssa to send a check of \$1000 (for matching donations + ASCE Seattle Section additional donation) to the Pacific Science Center from the Engineering Week fundraiser.
- ACTION ITEM: Don will reach out to Madison to announce our donation to PSC (delineate between matching funds and independent ASCE Seattle Section donation.